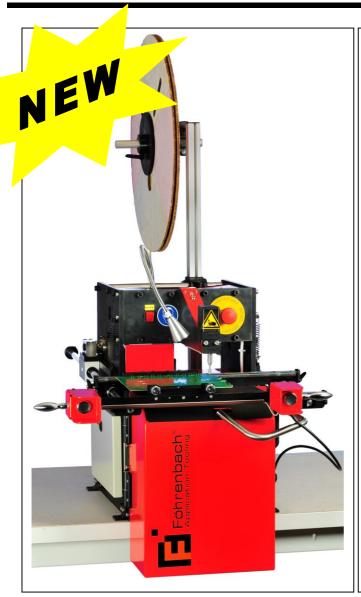

## **Manual Pin Insertion Machine**

PPY23077 is Föhrenbach Application Tooling newest manual pin insertion machine. The machine accepts contacts that are mounted on a bandoleer. The contacts can feature a solid- or flexible press-fit zone.

By meaning of an easy replaceable tool kit, the machine can accommodate different types of bandoleers. Insertion nozzles are available for different sizes of contacts.

By meaning of a manual XYZ- table, the operator can easily select the holes in the PCB that should accept a contact. As a result, selective insertion of contacts is possible. The table can be adjusted to the size of the applied PCB, with maximum dimensions of 300 mm x 600 mm. In order to protect the operator, the machine is equipped with a two-hands safety operation.

A sensor is detecting the correct position of the hole in the PCB versus the insertion axis. Only in a correct position, the operator can fire the insertion mechanism. After each insertion, a new contact is loaded automatically into the contact inserter.

An LED spot is illuminating the insertion position.

Tel: +32 (0)3 216 19 98

Fax: +32 (0)3 216 15 07

www.foehrenbach.be

e-mail: application.tooling@foehrenbach.be